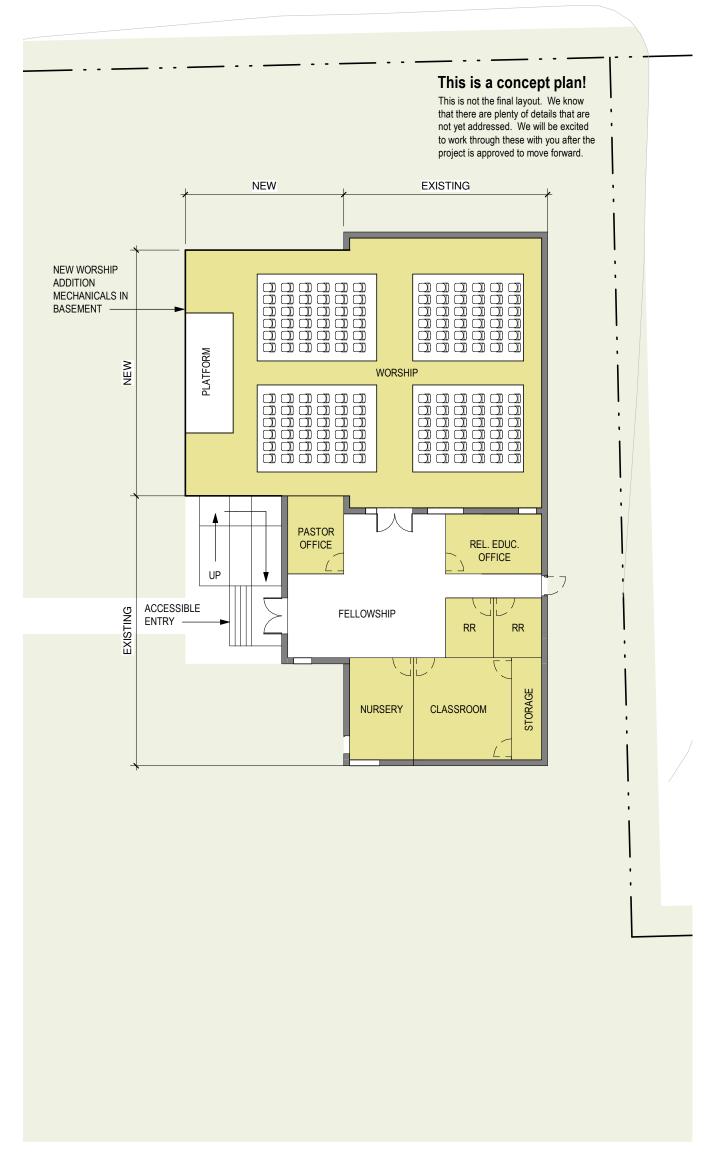

Option 2

Estimated Construction Cost: \$1,050,000

1/16" = 1'-0"

- 2520 sf Worship addition / renovation
- 1550 sf renovation of existing Multipurpose Rm
- 4400 sf total building area
  Assessible entrance (system)
- Accessible entrance (exterior ADA ramp & stair)
- New Restrooms
- Potential to replace pews with chairs for increased seating and flexibility