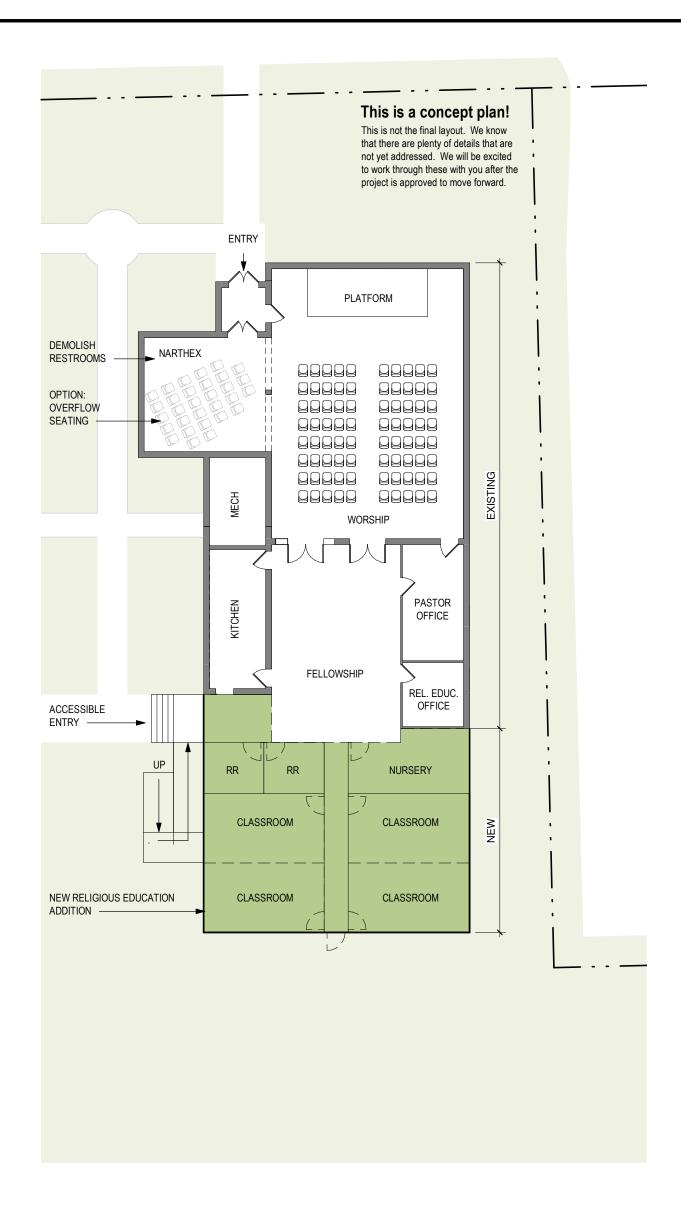

## Option 1

## Estimated Contruction Cost: \$950,000

1/16" = 1'-0"

- Planned for 75 regular attendees / seats
- 1200 sf addition
- 5130 sf total building area
- Accessible entrance (exterior ADA ramp & stair)
- 4 Classrooms with folding partitions
- New Restrooms
- Reverse orientation of Worship
- Potential to replace pews with chairs for increased seating and flexibility